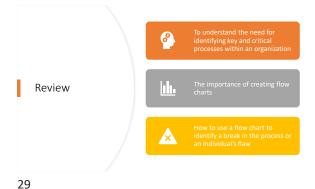

#### The importance of creating flow charts

- Standardize process for everyone
- A staff reference document
- A trouble shooting instrument