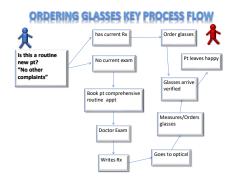

## Sample

- Making a pair of glasses
  - Phone call Book an appointment
  - Patient exam
  - Doctor's Rx
  - Technician fit/measure
  - Optician fabricate/verify Dispensing tech verifies
  - and dispenses
  - · Patient leaves happy